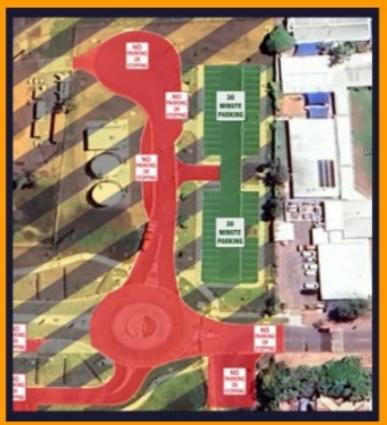

## LARRAKEYAH DEFENCE PRECINCT School Drop Off / Pick Up BASEENTRY

### MIND THE RULES, FOLLOW SIGNS AND SIGNALS.

To alleviate the heavy traffic congestion during school drop off and pick up times, we request that all parents adhere to the following guidelines. A diagram has been provided for your convenience.

These guidelines are of utmost importance to ensure the smooth operation of the Larrakeyah Defence Precinct and allow unobstructed access for our ADF members and emergency services. Importantly, compliance is crucial to maximise safety.

### DROP OFF / PICK UP ZONE (GREEN)

The paved road indicates the boundary of Commonwealth Property. Defence has generously provided access to parking bays for parents to easily drop off and collect their children from school.

### EXISTING KISS AND GO ZONE (FRONT OF LPS)

Access to this area is via Larrakeyah Terrace, as indicated by signage. Please note that there is NO RIGHT TURN into the school from Packard Street.

### **BASE ROUNDABOUT**

Parking or standing on the roundabout is strictly prohibited, and the roundabout is not to be used as a U-turn point.

Thank you for your continued support and understanding.

Larrakeyah Base Management