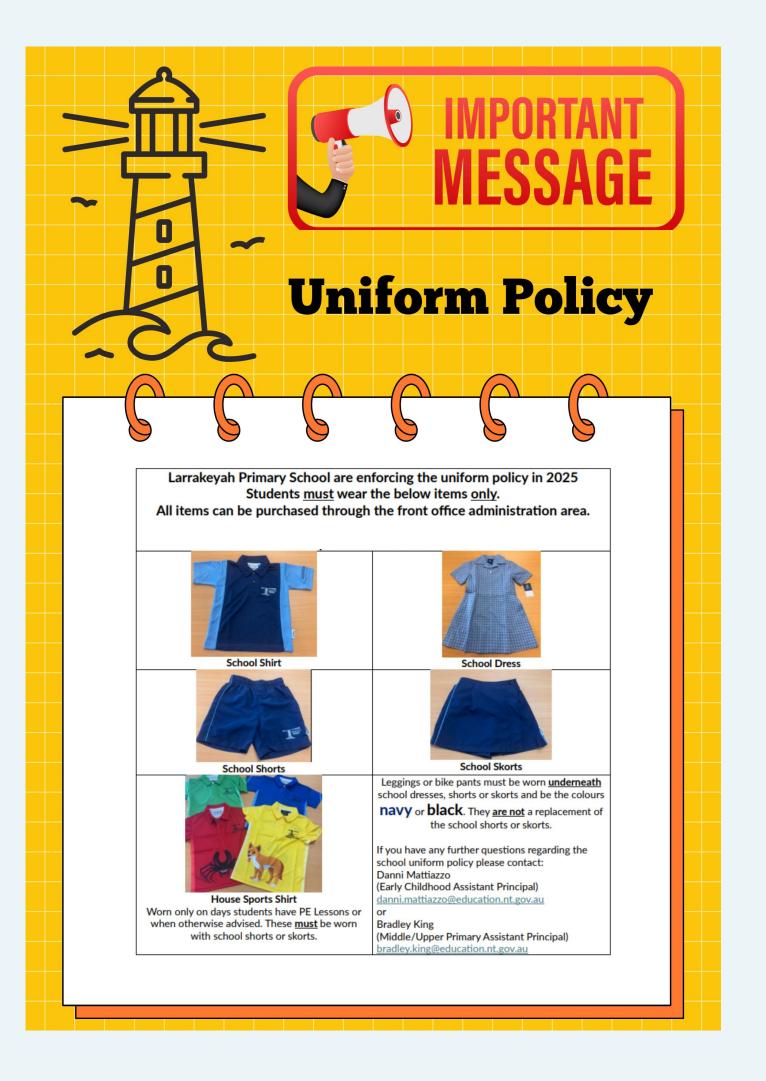

e 105 and 130's current and proposed maps on this flyer.

#### Why are we changing?

To improve the services and ensure students arrive at the schools on time to begin their classes.

If you have any concerns around this consultation or require more information, please contact Public Transport on 8924 7297 or email: <u>public.transport@nt.gov.au</u> before Friday 6 June 2025.

Based on the consultation result, a public notice will be sent to advise the schools and students before the services are implemented on 14 July 2025.



www.nt.gov.au



### The Essington School Bus Service

**AM Service** 

Bayview - Darwin Interchange - Larrakeyah - Cullen Bay - Parap - The Essington School PM Service

The Essington School - Parap - St John's College - Cullen Bay - Darwin Interchange - Bayview





### REMINDER TO PARENTS – NO RIGHT HAND TURN INTO THE SCHOOL

The City of Darwin have erected a sign prohibiting a 'Right Hand Turn' from Packard Street into the main school 'Kiss and Go' carpark. Please be advised parents need to abide by the road regulations.





## **SCHOOL BUS TRAVEL**

Please take note of the bus routes in the links below and speak to your child about the best bus for them to catch. Bus 103 can become quite congested in the afternoon with some students unable to get on due to numbers. Bus 209 is an alternative option for some of our students, especially those who live in Bayview.

Be sure to check the links for details regarding your bus services and policies, including the Code of Conduct for school bus travel (referred to as the Code). It is crucial for parents t