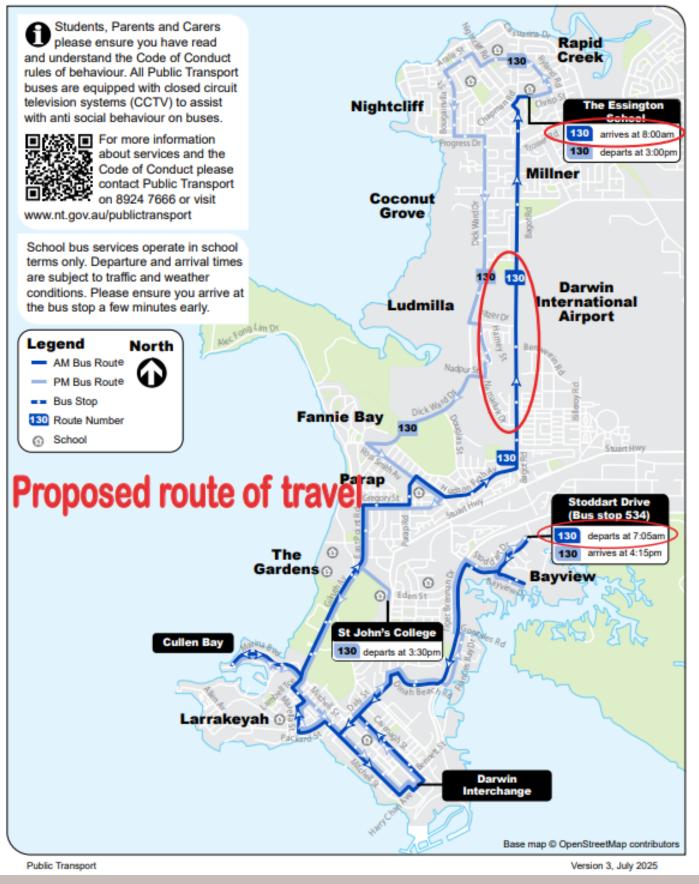

### SCHOOL BUS TRAVELLING ALERT

### School Bus Routes 105 and 130 Parap Primary School / Haileybury Rendall School / The Essington School Monday 14 July 2025

#### What routes are changing?

- Route 105 will extend to Bayview Boulevard;
- Route 130 (morning service) will change timetable and route of travel;
- The above changes will take effect on Monday 14 July 2025.

#### What changes are happening?

The route **105** will extend onto Bayview Boulevard in the morning and afternoon. The route extension will not affect the current timetable.

The route **130** (morning service) will change to depart 10 minutes early at 7:05am and arrive at the Essington School at 8:00am. The bus will no longer service Ludmilla and will travel along Bagot Road to the school.

Larrakeyah Primary School: Students travelling on the 130's bus should catch the 105 - please refer to the attached maps for details.

Please see the route 105 and 130's current and proposed maps on this flyer.

### The Essington School Bus Service

**AM Service** 

Bayview - Darwin Interchange - Larrakeyah - Cullen Bay - Parap - The Essington School PM Service

The Essington School - Parap - St John's College - Cullen Bay - Darwin Interchange - Bayview