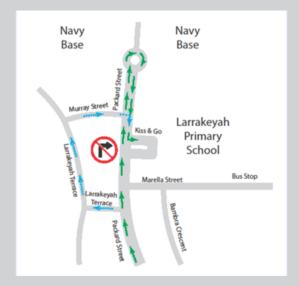

### REMINDER TO PARENTS – NO RIGHT HAND TURN INTO THE SCHOOL

The City of Darwin have erected a sign prohibiting a 'Right Hand Turn' from Packard Street into the main school 'Kiss and Go' carpark. Please be advised parents need to abide by the road regulations.

### MIND THE RULES, FOLLOW SIGNS AND SIGNALS.

To alleviate the heavy traffic congestion during school drop off and pick up times, we request that all parents adhere to the following guidelines. A diagram has been provided for your convenience.

These guidelines are of utmost importance to ensure the smooth operation of the Larrakeyah Defence Precinct and allow unobstructed access for our ADF members and emergency services. Importantly, compliance is crucial to maximise safety.

### DROP OFF / PICK UP ZONE (GREEN)

The paved road indicates the boundary of Commonwealth Property. Defence has generously provided access to parking bays for parents to easily drop off and collect their children from school.

### EXISTING KISS AND GO ZONE (FRONT OF LPS)

Access to this area is via Larrakeyah Terrace, as indicated by signage. Please note that there is NO RIGHT TURN into the school from Packard Street.

### **BASE ROUNDABOUT**

Parking or standing on the roundabout is strictly prohibited, and the roundabout is not to be used as a U-turn point.

Thank you for your continued support and understanding.

Larrakeyah Base Management